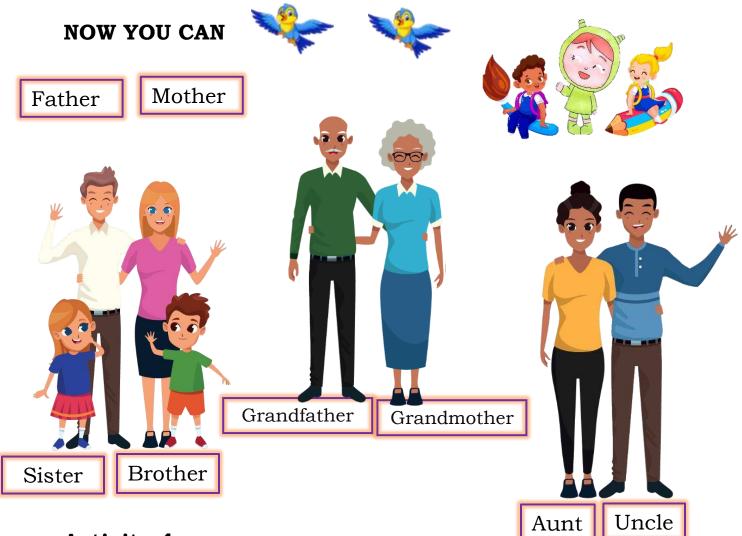

# Family

Father- Mother – Sister – Brother – Aunt – Uncle – grandfather – Grandmother Cousin – Parents

| BIG FAMILY   |              |             |              |              |  |  |  |
|--------------|--------------|-------------|--------------|--------------|--|--|--|
| <b>N</b>     |              |             |              |              |  |  |  |
| Grandparents | Uncle        | Grandmother | Aunt         | Mother       |  |  |  |
| Mother       | Brother      | Pet         | Uncle        | Grandparents |  |  |  |
| Father       | Father       | Mother      | Sister       | Sister       |  |  |  |
| Aunt         | Grandfather  | Brother     | Mother       | Aunt         |  |  |  |
|              |              |             |              |              |  |  |  |
| Father       | Grandfather  | Uncle       | Grandmother  | Uncle        |  |  |  |
| Uncle        | Mother       | Pet         | Brother      | Aunt         |  |  |  |
| Sister       | Aunt         | Brother     | Grandfather  | Sister       |  |  |  |
| Pet          | Grandparents | Aunt        | Grandparents | Brother      |  |  |  |