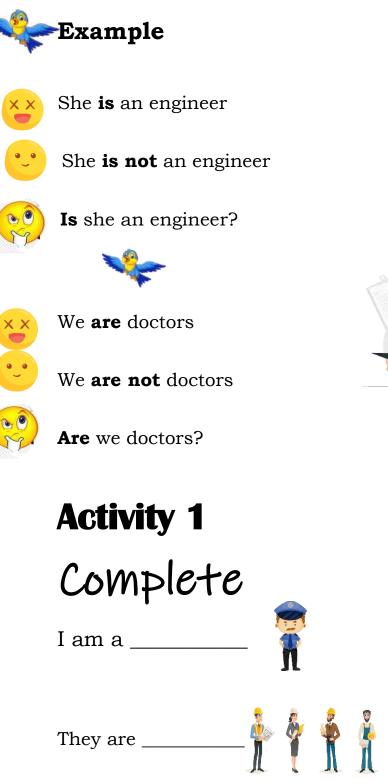

# Occupations

Fireman – Engineer – Police – Baker – Driver – Doctor Nurse – Teacher - Singer

He is my \_\_\_\_\_

Listen to the audio and then complete the text.

Is, a, father, mother, baker, beautiful, thin, handsome, cousin strong, young, tall, cousin, are

My \_\_\_\_\_\_ twenty-five years old, he is \_\_\_\_\_\_; he lives in London with his parents. His \_\_\_\_\_\_\_ in \_\_\_\_ hospital near the train station, his \_\_\_\_\_\_ is a \_\_\_\_\_, she makes delicious bread and cakes, people love eating it in that bakery. His father is \_\_\_\_\_\_ and his \_\_\_\_\_\_ is \_\_\_\_\_\_, my \_\_\_\_\_\_ is \_\_\_\_\_\_, \_\_\_\_\_, and Young. They \_\_\_\_\_ beautiful family.