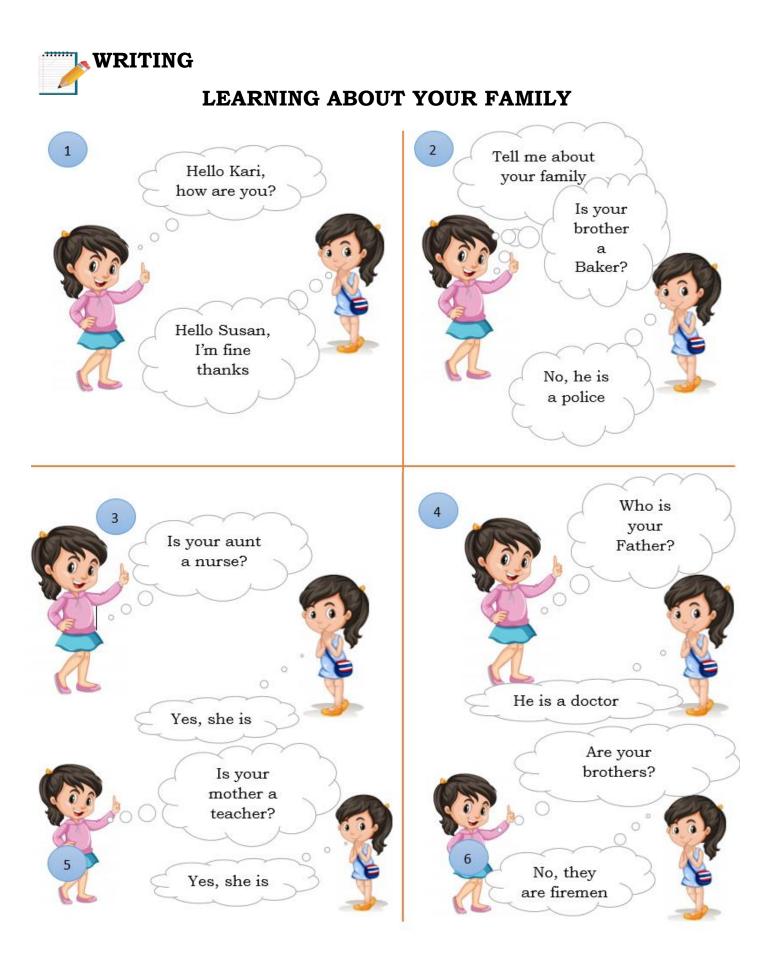

## Activity 6

Answer the questions

- 1. Who is the Kari's father?
- 2. Who are the English teachers?
- 3. How did James describe his sister?
- 4. What occupations did Kari mention in her family?