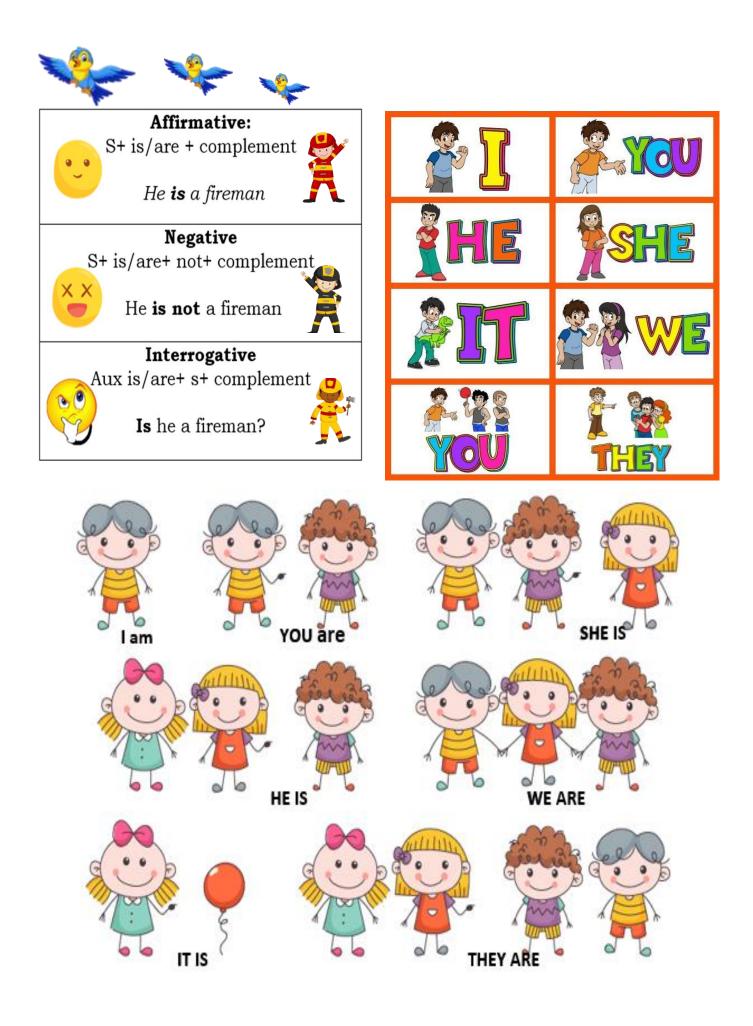

# Review

Activity 1

Listening and writing

Listen to the sentences about the verb to be and vocabulary, and then complete the sentences with the missing words.

Andres \_\_\_\_ a fireman

60

\_\_\_\_ Andres a fireman?