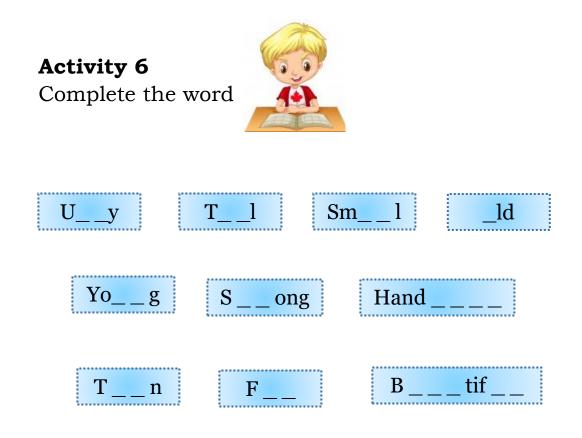

|   | _ | _ | _ | _ | _ | _ | _ | _ | _ | _ |   | _ |   |

| 1. | 6.  |
|----|-----|
| 2. | 7.  |
| 3. | 8.  |
| 4. | 9.  |
| 5. | 10. |
|    |     |





## Activity 4 Paste your Family members

Paste a photo of your family then wrire who are them

# Acticity 5

Match profession with the corresponding picture







Doctor

Singer

Driver

Nurse



Teacher

Fireman

Police

Engineer









## NOW YOU CAN

Write sentences with the corresponding adjective







## Activity 6

Answer the questions

- 1. Who is the Kari's father?
- 2. Who are the English teachers?
- 3. How did James describe his sister?
- 4. What occupations did Kari mention in her family?

# Activity 7 Speaking

Mention some characteristics about your family.

#### Example:

- $\checkmark$  My father is tall and thin, he is a driver
- $\checkmark$  My cousin is fat and small, and she is an engineer

#### Your turn...



# Review



Activity 1



Listening and writing

Listen to the sentences about the verb to be and vocabulary, and then complete the sentences with the missing words.



Andres \_\_\_\_ a fireman



60

\_\_\_\_ Andres a fireman?

















# Activity 4 READING



Read the text aloud the