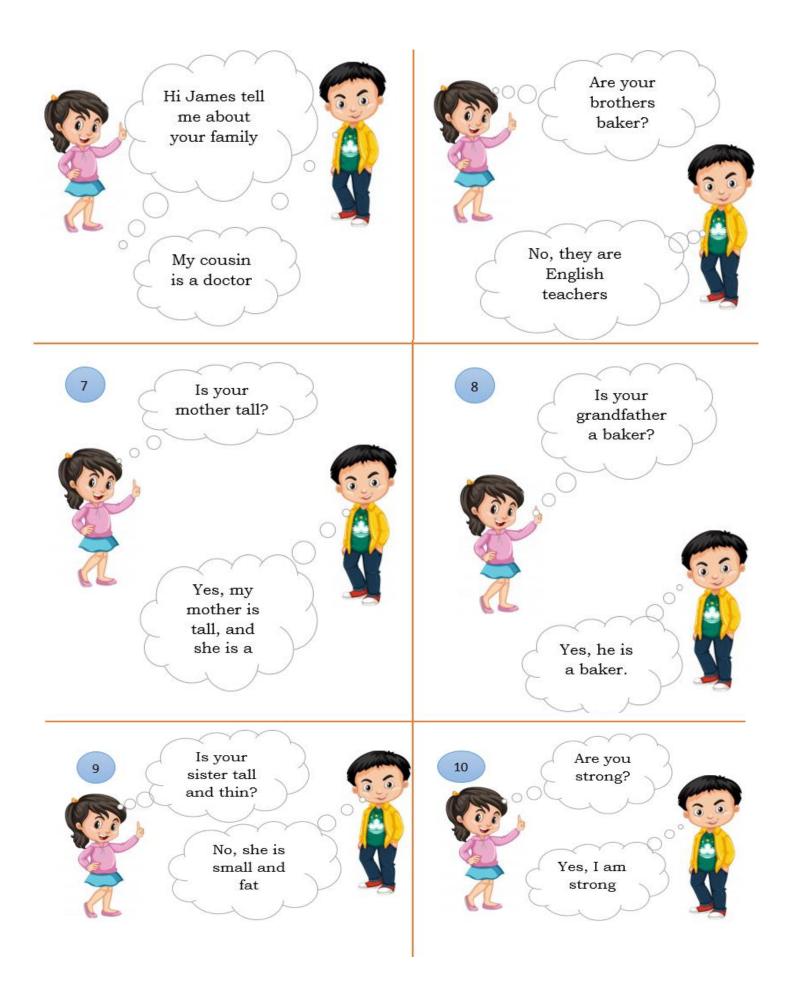

## Activity 6

Answer the questions

- 1. Who is the Kari's father?
- 2. Who are the English teachers?
- 3. How did James describe his sister?
- 4. What occupations did Kari mention in her family?