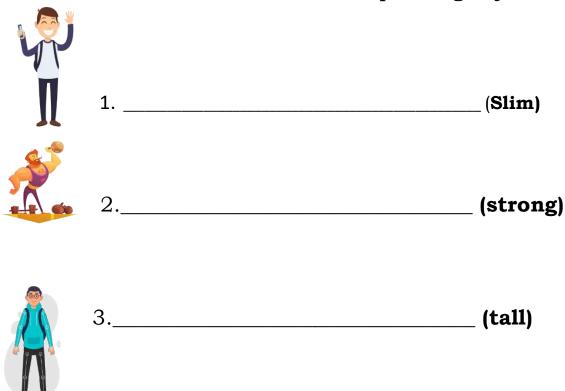

|   | _ | _ | _ | _ | _ | _ | _ | _ | _ | _ |   | _ |   |

| 1. | 6.  |
|----|-----|
| 2. | 7.  |
| 3. | 8.  |
| 4. | 9.  |
| 5. | 10. |
|    |     |





## Activity 4 Paste your Family members

Paste a photo of your family then wrire who are them

# Acticity 5

Match profession with the corresponding picture







Doctor

Singer

Driver

Nurse



Teacher

Fireman

Police

Engineer









## NOW YOU CAN

Write sentences with the corresponding adjective







## Activity 6

Answer the questions

- 1. Who is the Kari's father?
- 2. Who are the English teachers?
- 3. How did James describe his sister?
- 4. What occupations did Kari mention in her family?

# Activity 7 Speaking

Mention some characteristics about your family.

#### Example:

- $\checkmark$  My father is tall and thin, he is a driver
- $\checkmark$  My cousin is fat and small, and she is an engineer

#### Your turn...



# Review



Activity 1



Listening and writing

Listen to the sentences about the verb to be and vocabulary, and then complete the sentences with the missing words.



Andres \_\_\_\_ a fireman



60

\_\_\_\_ Andres a fireman?

















# Activity 4 READING



Read the text aloud then follow the instructions.

- Circle the verb to be with green
- Cir