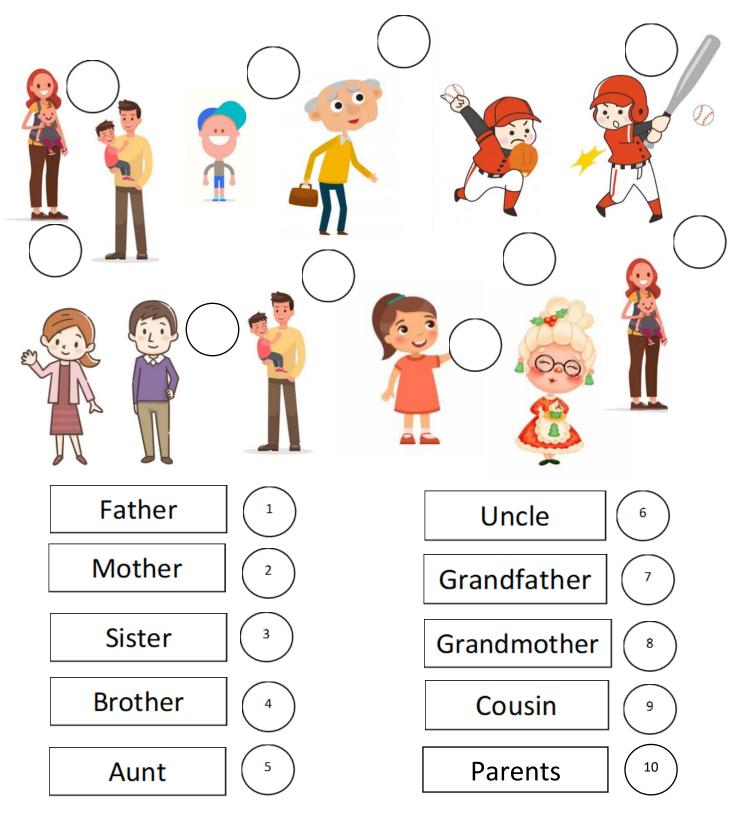

# Family

Father- Mother – Sister – Brother – Aunt – Uncle – grandfather – Grandmother Cousin – Parents

| BIG FAMILY   |              |             |              |              |  |  |  |
|--------------|--------------|-------------|--------------|--------------|--|--|--|
| <b>N</b>     |              |             |              |              |  |  |  |
| Grandparents | Uncle        | Grandmother | Aunt         | Mother       |  |  |  |
| Mother       | Brother      | Pet         | Uncle        | Grandparents |  |  |  |
| Father       | Father       | Mother      | Sister       | Sister       |  |  |  |
| Aunt         | Grandfather  | Brother     | Mother       | Aunt         |  |  |  |
|              |              |             |              |              |  |  |  |
| Father       | Grandfather  | Uncle       | Grandmother  | Uncle        |  |  |  |
| Uncle        | Mother       | Pet         | Brother      | Aunt         |  |  |  |
| Sister       | Aunt         | Brother     | Grandfather  | Sister       |  |  |  |
| Pet          | Grandparents | Aunt        | Grandparents | Brother      |  |  |  |