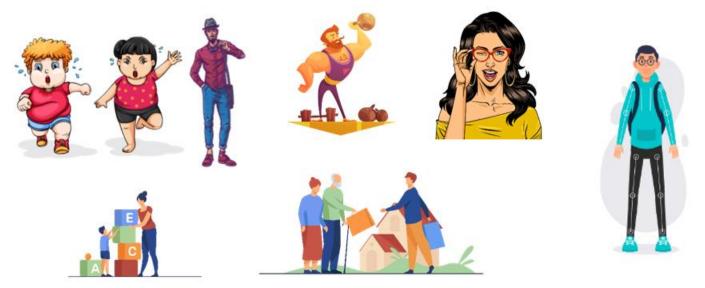

# Occupations

Fireman – Engineer – Police – Baker – Driver – Doctor Nurse – Teacher - Singer

He is my \_\_\_\_\_

Listen to the audio and then complete the text.

Is, a, father, mother, baker, beautiful, thin, handsome, cousin strong, young, tall, cousin, are

# Acticity 5

Match profession with the corresponding picture

Doctor

Singer

Driver

Nurse

Teacher

Fireman

Police

Engineer